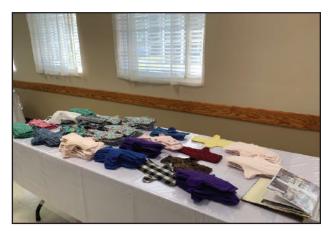

#### Kershaw County

After attending an instructional meeting at Belmont Church in Columbia on making LuoPads and cloth diapers, members of both Mt. Pisgah and Parker Clubs participated in this year's statewide service project that brings awareness to the need for reusable personal items for girls/women and babies/children in third world countries. They initially sewed 97 LuoPads and cloth baby diapers to be sent to the women in these countries and then completed an additional 187 LuoPads to be shipped.

The "Diapers and Pads, Handmade by SCFCL" Project was highlighted by Pat Breznay on South Carolina's NVON display at the recent Annual Conference in Springdale, Arkansas attended by 8 member states. There were numerous requests for patterns and more information about this successful project. We're working together to make a difference not only in our communities, but to our sisters around the world.