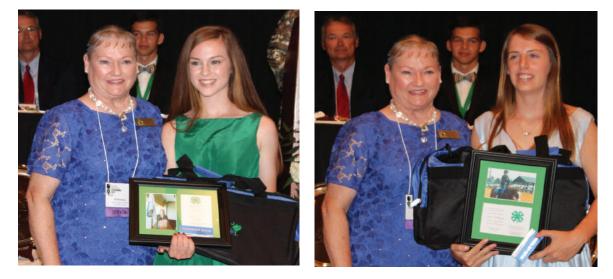

• March 6, 2019 Laurens County FCL hosted SCFCL Foothills District Meeting.

• In April at Spotlight for Agriculture in Laurens, LCFCL presented a check to Ashley McCall for 4-H youth work in Laurens County.

Representing Lauren County FCL (I) Linda Finley and (r) Doris Taylor present a check at the Spotlight on Agriculture event to (m) Ashley McCall Clemson Extension Service agent for Laurens County 4-H youth.