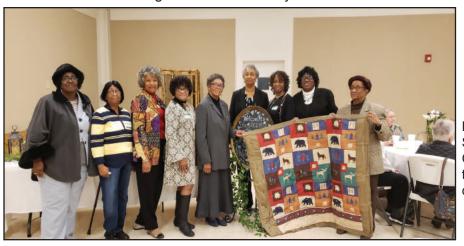

Members of Calhoun County attended the Spring Central District Meeting in Sumter County. Members show a quilt project they have been working on together for the community.