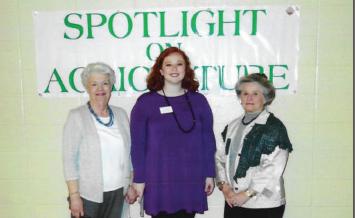

• March 6, 2019 Laurens County FCL hosted SCFCL Foothills District Meeting.

• In April at Spotlight for Agriculture in Laurens, LCFCL presented a check to Ashley McCall for 4-H youth work in Laurens County.

Representing Lauren County FCL (I) Linda Finley and (r) Doris Taylor present a check at the Spotlight on Agriculture event to (m) Ashley McCall Clemson Extension Service agent for Laurens County 4-H youth.