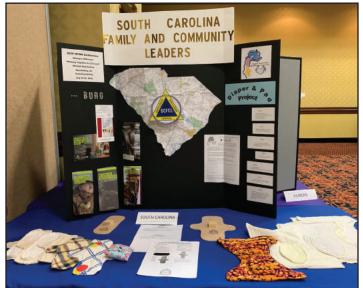

The "Diapers and Pads, Handmade by SCFCL" Project was highlighted by Pat Breznay on South Carolina's NVON display at the recent Annual Conference in Springdale, Arkansas attended by 8 member states. There were numerous requests for patterns and more information about this successful project. We're working together to make a difference not only in our communities, but to our sisters around the world.