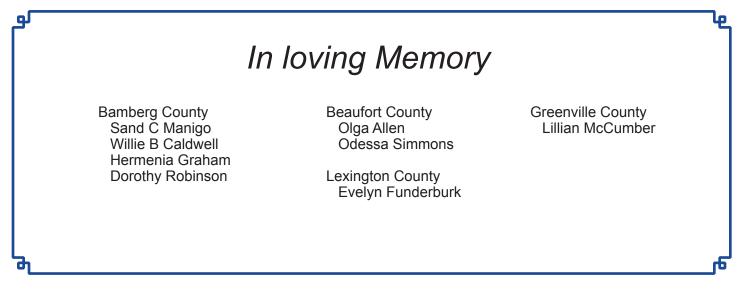

We lost three dear members: Sand C Manigo, Willie B Caldwell and Hermenia Graham.

We are looking forward to seeing club friends at our next meeting.