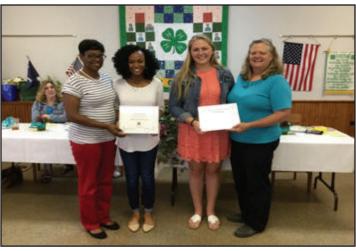

### **Chester County**

Chester County members are slowing down as we age; however, we still managed to sponsor a very successful bake sale on Good Friday and also a successful yard sale as part of the i2i miles to shop yard sale. The proceeds from these events are used to help fund our two (2) one thousand dollar (\$1000) scholarships. This year's recipients are Shelley Lovern, a sophomore at Clemson University, and Ka'Nya McCree, a graduating senior at Chester High School who will attend the College of Charleston in the fall.

We are very proud of these young people and look forward to following their progress.

Our Fall Foothills District Meeting, hosted by CCFCL at Union ARP Church on September 24, 2018, was well-attended with 60 people present. The mayor of Richburg, James Harris, welcomed all and Rev. Bob Elliott from Edgemoor ARP Church gave the devotional. Examples of projects from the different counties were displayed. The fellowship and meal were all excellent.

2019 CCFCL Scholarship recipients with their mothers

CCFCL i2i yard sale

2019 SCFCL Annual Meeting at the Inn on the Square 104 East Court Avenue Greenwood, SC 29646 October 21 and 22 Rooms are \$109 plus tax and includes complimentary breakfast for overnight guests hosted by Greenwood County FCL (864) 335-1510 Mention Code: SCFC