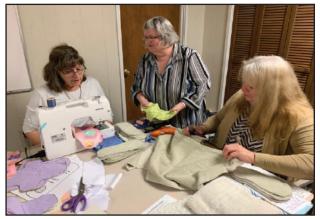

Our craft this fall will be making a table runner. Be sure to sign up for that if you are interested.

Cutting out and making Diapers and LuoPads is our state project this year. Three Lexington County Clubs have been busy cutting them out. The Fountain Estates Club has really been busy, followed by The Herb Bunch and also the Providence Club. I am very proud of all of these ladies. Once the material Is cut out, I am putting the three or four pieces together so they can be sewed at the Conference by five ladies with sewing machines. A friend of mine from Orangeburg gave me ten sets of sheets along with batting that was left over from making Quilts of Valor. I gave all of these to the Fountain Estates Club to cut out. Ladies, I believe we will have guite a few Diapers and Luopads sets to be sewn up by October!

#### Kershaw County

After attending an instructional meeting at Belmont Church in Columbia on making LuoPads and cloth diapers, members of both Mt. Pisgah and Parker Clubs participated in this year's statewide service project that brings awareness to the need for reusable personal items for girls/women and babies/children in third world countries. They initially sewed 97 LuoPads and cloth baby diapers to be sent to the women in these countries and then completed an additional 187 LuoPads to be shipped.