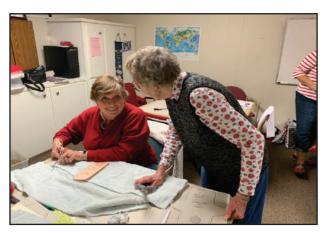

#### Kershaw County

After attending an instructional meeting at Belmont Church in Columbia on making LuoPads and cloth diapers, members of both Mt. Pisgah and Parker Clubs participated in this year's statewide service project that brings awareness to the need for reusable personal items for girls/women and babies/children in third world countries. They initially sewed 97 LuoPads and cloth baby diapers to be sent to the women in these countries and then completed an additional 187 LuoPads to be shipped.

Elizabeth Pate sewing LuoPads for a recent international service project.