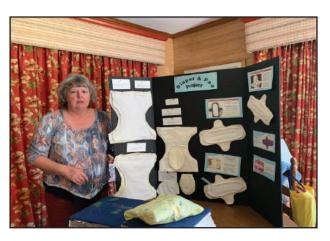

Our craft this fall will be making a table runner. Be sure to sign up for that if you are interested.

Cutting out and making Diapers and LuoPads is our state project this year. Three Lexington County Clubs have been busy cutting them out. The Fountain Estates Club has really been busy, followed by The Herb Bunch and also the Providence Club. I am very proud of all of these ladies. Once the material Is cut out, I am putting the three or four pieces together so they can be sewed at the Conference by five ladies with sewing machines. A friend of mine from Orangeburg gave me ten sets of sheets along with batting that was left over from making Quilts of Valor. I gave all of these to the Fountain Estates Club to cut out. Ladies, I believe we will have guite a few Diapers and Luopads sets to be sewn up by October!

#### Kershaw County

After attending an instructional meeting at Belmont Church in Columbia on making LuoPads and cloth diapers, members of both Mt. Pisgah and Parker Clubs participated in this year's statewide service project that brings awareness to the need for reusable personal items for girls/women and babies/children in third world countries. They initially sewed 97 LuoPads and cloth baby diapers to be sent to the women in these countries and then completed an additional 187 LuoPads to be shipped.

## **Richland County**

Richland County FCL has three clubs and 4 individual members totaling 52 members.

Horrell HIII FCL Club has a new member and are working on the State Project of Diapers and Pads. They've had 3 sewing sessions so far. They collect food items at each regular club meeting to give to the VA Hospital's food pantry so the veterans can select groceries before leaving the hospital. A tree fell during a storm destroying the home of a lady and her 3 children. They gave her gift cards in the amount of \$100.00 to help out. Also at each meeting they collect pop tabs for the Ronald McDonald House and box tops for education for two different schools. At Christmas time they dress bears and fill stockings for the Salvation Army. In 2018 the club collected recipes and compiled a cookbook and also sold RADA Cutlery. These fundraisers helps them to be able to help others in our community.

Richland Herb Society highlights an herb at each meeting. Members either make a dish using the herb or makes an item using the herb. They have also been working on the Diapers and Pads Project. Some members donate fabric, donate funds to purchase fabric, cut out diapers or pads, organize the assembly

line and sew them up. In addition, they participate in all county events and activities.

North Columbia FCL is very involved in 4-H projects with youth. Numerous members are 4-H leaders, working with, transporting to and fro, helping with projects and helping keep their kids focused. They also are working on the Diaper and Pad Project, a great way to use old towels, blankets and other items for a worthy cause. They fill stockings and dress bears around Christmas to those kids in need.