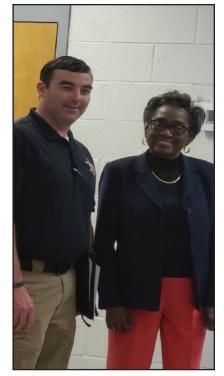

Representing Lauren County FCL (I) Linda Finley and (r) Doris Taylor present a check at the Spotlight on Agriculture event to (m) Ashley McCall Clemson Extension Service agent for Laurens County 4-H youth.