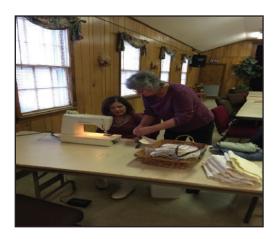

#### Kershaw County

After attending an instructional meeting at Belmont Church in Columbia on making LuoPads and cloth diapers, members of both Mt. Pisgah and Parker Clubs participated in this year's statewide service project that brings awareness to the need for reusable personal items for girls/women and babies/children in third world countries. They initially sewed 97 LuoPads and cloth baby diapers to be sent to the women in these countries and then completed an additional 187 LuoPads to be shipped.

Elizabeth Pate sewing LuoPads for a recent international service project.